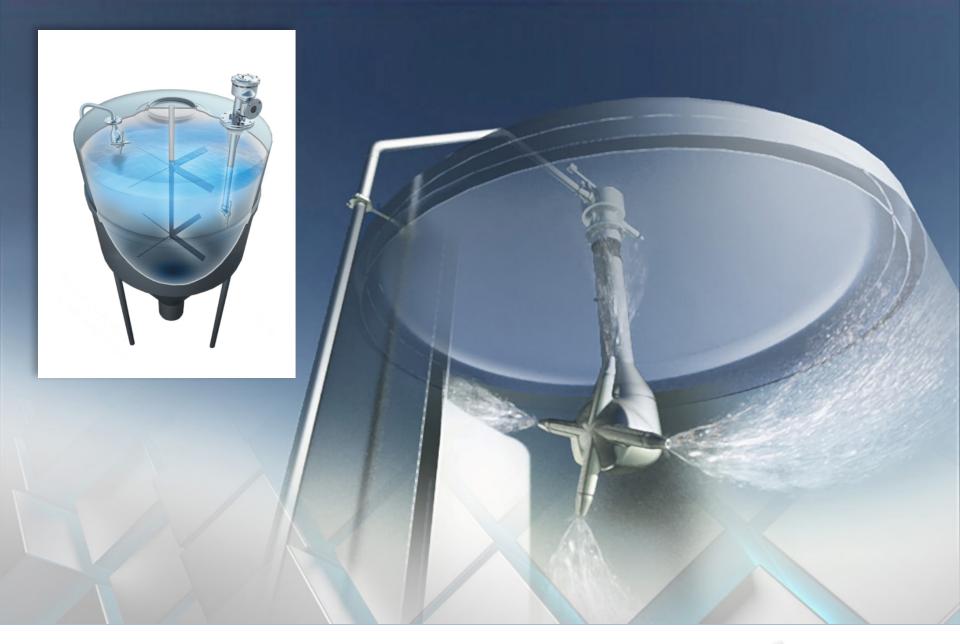

## SC 90A

Scanjet tank cleaning equipment

The SC 90A is a single nozzle tank cleaning machine especially developed for sector cleaning tanks/cistems/vessels in hazardous AFEX classified areas. It gives the user a possibility to optimize the cleaning, with minimal use of time, energy and cleaning media.

S. 904 consists of two main parts; one washing unit that is fixed installed in the tank and one potable air diver dive unit SC 150 for operation. The drive tanks can be worknapped or removed without exposing the tank to the outside atmosphere. It is the product of choice when long jet-lengths and/or a high level of jet impact is required.