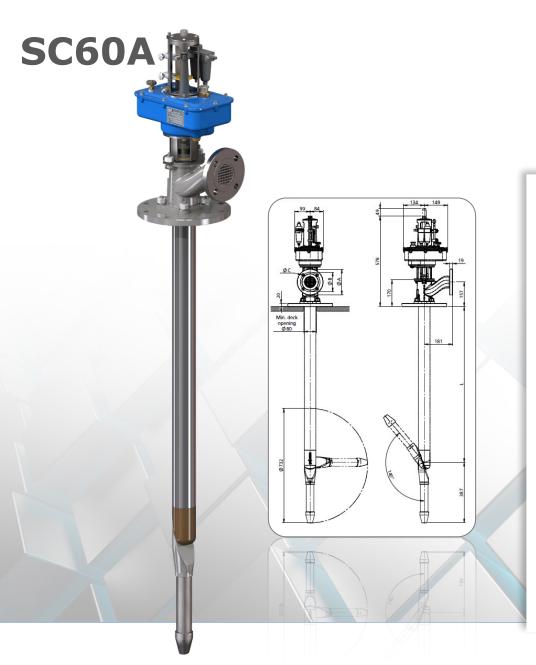

## **SC30**













## SC 90A

Scanjet tank cleaning equipment



The SC 90A is a single nozzle tank cleaning machine especially developed for sector cleaning tanks/cistems/vessels in hazardous AFEX classified areas. It gives the user a possibility to optimize the cleaning, with minimal use of time, energy and cleaning media.

S. 904 consists of two main parts; one washing unit that is fixed installed in the tank and one potable air diver dive unit SC 150 for operation. The drive tanks can be worknapped or removed without exposing the tank to the outside atmosphere. It is the product of choice when long jet-lengths and/or a high level of jet impact is required.

## Quality Control, Compliances & Certifications The SC 90A is produced in accordance with ISO 9001 Quality Standards and our

The SC 90A is prod