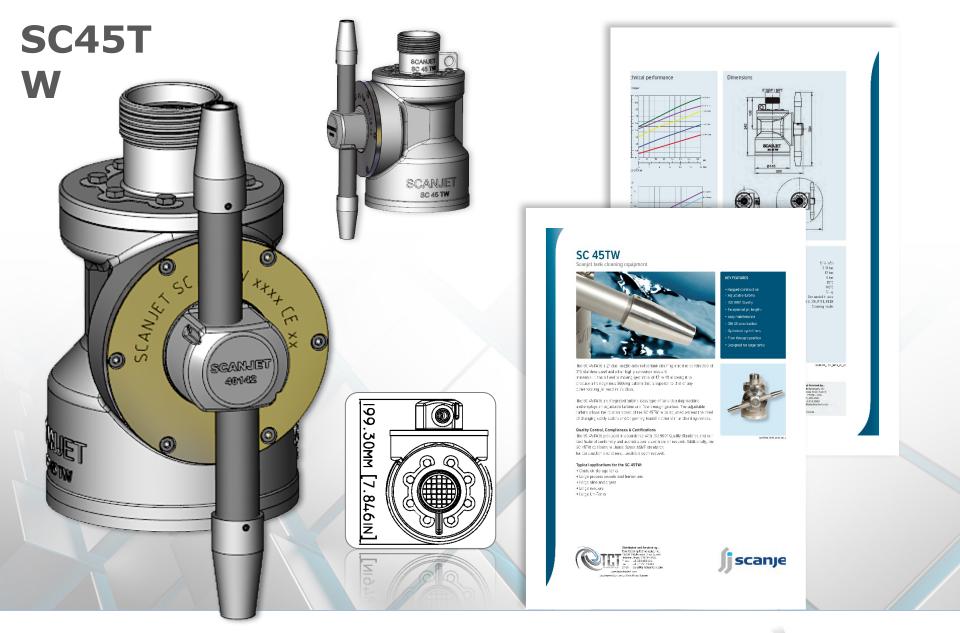

## **SC30**













## SC 90A

Scanjet tank cleaning equipment



The SC 90A is a single nozzle tank cleaning machine especially developed for sector cleaning tanks/cistems/vessels in hazardous AFEX classified areas. It gives the user a possibility to optimize the cleaning, with minimal use of time, energy and cleaning media.

S. 904 consists of two main parts; one washing unit that is fixed installed in the tank and one potable air diver dive unit SC 150 for operation. The drive tanks can be worknapped or removed without exposing the tank to the outside atmosphere. It is the product of choice when long jet-lengths and/or a high level of jet impact is required.

## Quality Control, Compliances & Certifications The SC 90A is produced in accordance with ISO 9001 Quality Standards and our

The SC 90A is