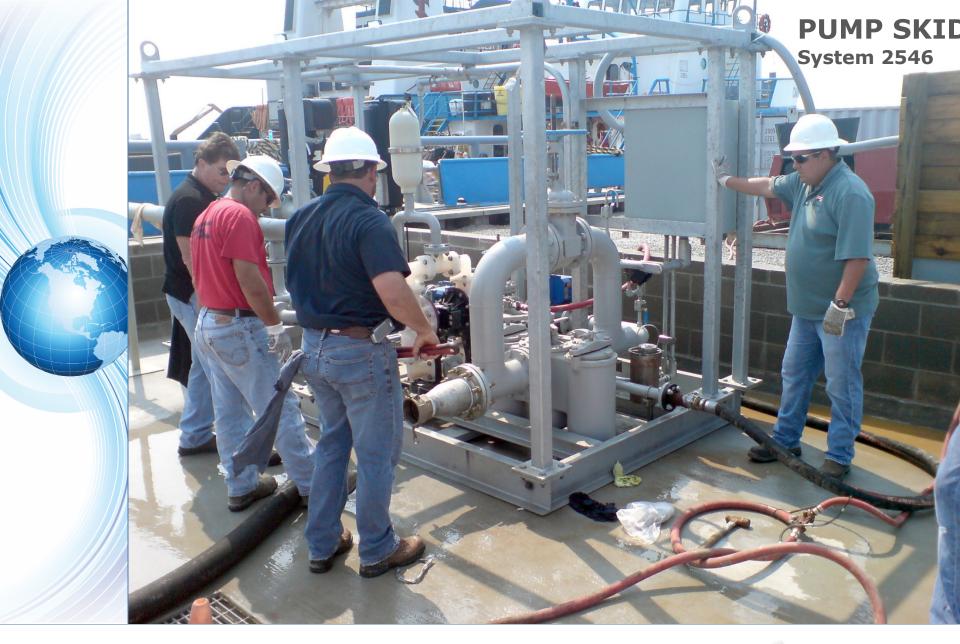

## **SC30**













## SC 90A

Scanjet tank cleaning equipment



The SC 90A is a single nozzle tank cleaning machine especially developed for sector cleaning tanks/cistems/vessels in hazardous AFEX classified areas. It gives the user a possibility to optimize the cleaning, with minimal use of time, energy and cleaning media.

S. 904 consists of two main parts; one washing unit that is fixed installed in the tank and one potable air diver dive unit SC 150 for operation. The drive tanks can be worknapped or removed without exposing the tank to the outside atmosphere. It is the product of choice when long jet-lengths and/or a high level of jet impact is required.

## Quality Control, Compliances & Certifications The SC 90