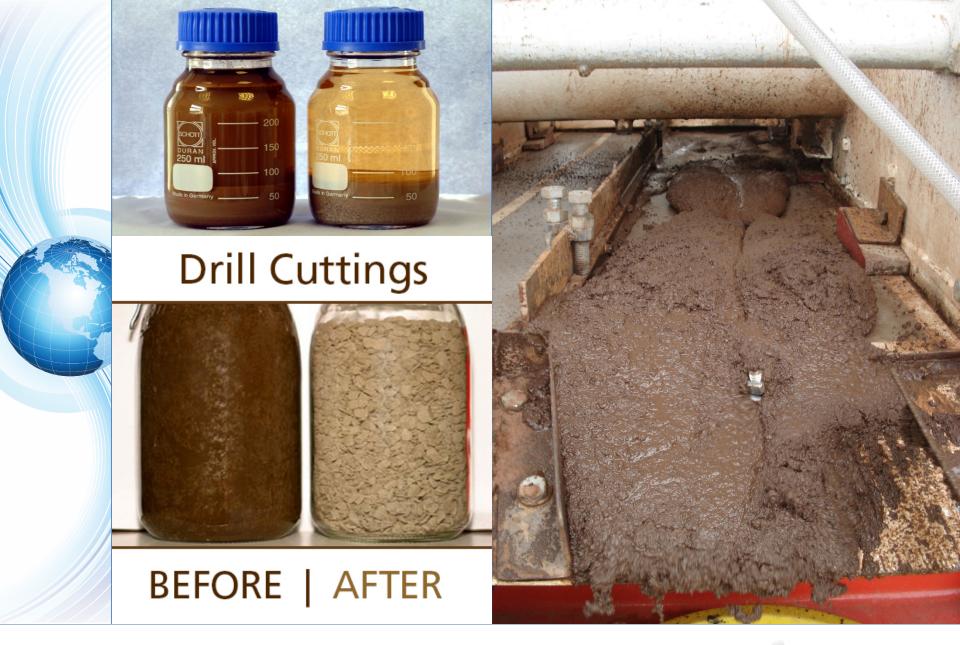

## **SC30**













## SC 90A

Scanjet tank cleaning equipment



The SC 90A is a single nozzle tank cleaning machine especially developed for sector cleaning tanks/cistems/vessels in hazardous AFEX classified areas. It gives the user a possibility to optimize the cleaning, with minimal use of time, energy and cleaning media.

S. 904 consists of two main parts; one washing unit that is fixed installed in the tank and one potable air diver dive unit SC 150 for operation. The drive tanks can be worknapped or removed without exposing the tank to the outside atmosphere. It is the product of choice when long jet-lengths and/or a high level of jet impact is required.

## Quality Control, Compliances & Certifications The SC 90A is produced in accordance with ISO 9