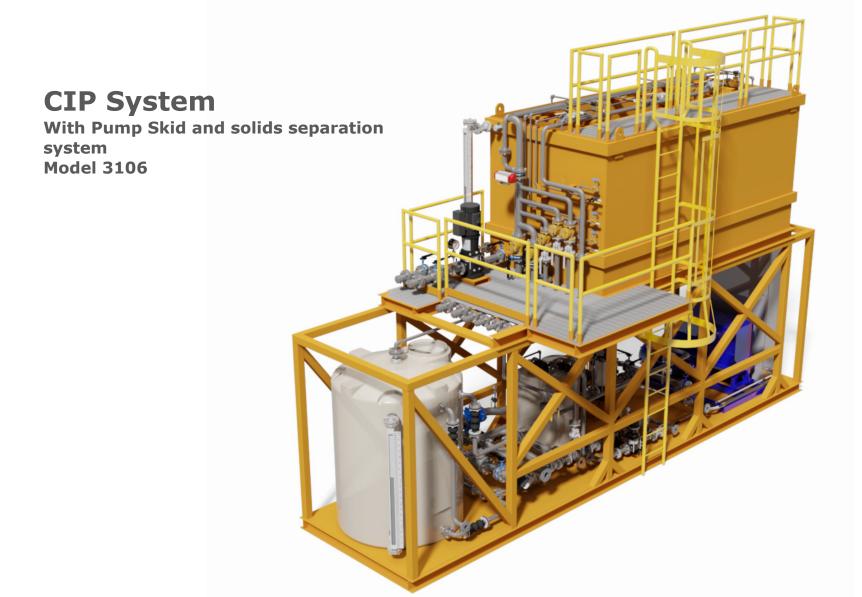

## **SC30**













## SC 90A

Scanjet tank cleaning equipment



The SC 90A is a single nozzle tank cleaning machine especially developed for sector cleaning tanks/cistems/vessels in hazardous AFEX classified areas. It gives the user a possibility to optimize the cleaning, with minimal use of time, energy and cleaning media.

S. 904 consists of two main parts; one washing unit that is fixed installed in the tank and one potable air diver dive unit SC 150 for operation. The drive tanks can be worknapped or removed without exposing the tank to the outside atmosphere. It is the product of choice when long jet-lengths and/or a high level of jet impact is required.

## Quality Control, Compliances & Certifications The SC 90A is produced in accordance with ISO 9001 Quality St