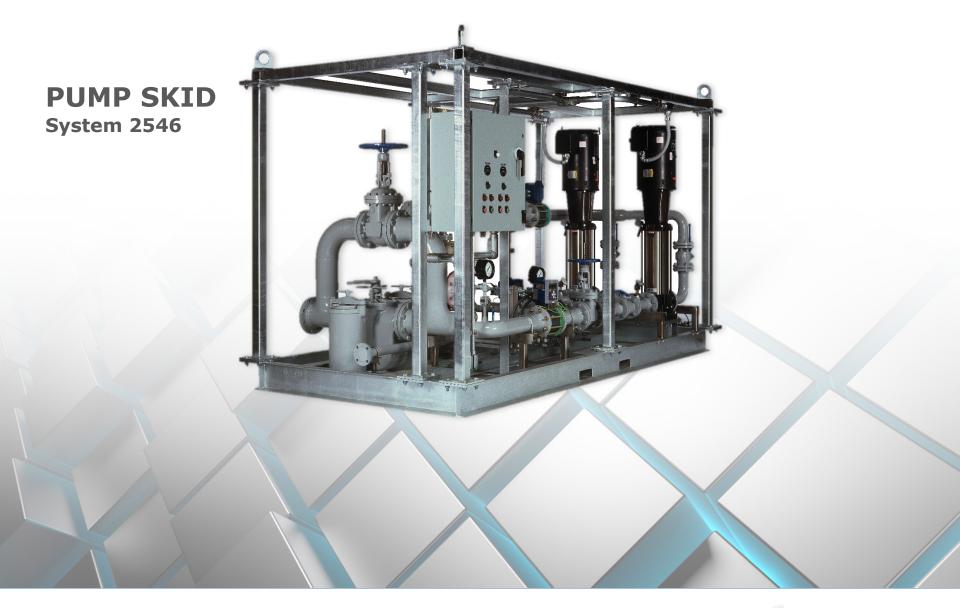

## **SC30**













## SC 90A

Scanjet tank cleaning equipment



The SC 90A is a single nozzle tank cleaning machine especially developed for sector cleaning tanks/cistems/vessels in hazardous AFEX classified areas. It gives the user a possibility to optimize the cleaning, with minimal use of time, energy and cleaning media.

S. 904 consists of two main parts; one washing unit that is fixed installed in the tank and one potable air diver dive unit SC 150 for operation. The drive tanks can be worknapped or removed without exposing the tank to the outside atmosphere. It is the product of choice when long jet-lengths and/or a high level of jet impact is required.

## Quality Control, Compliances & Certifications The S