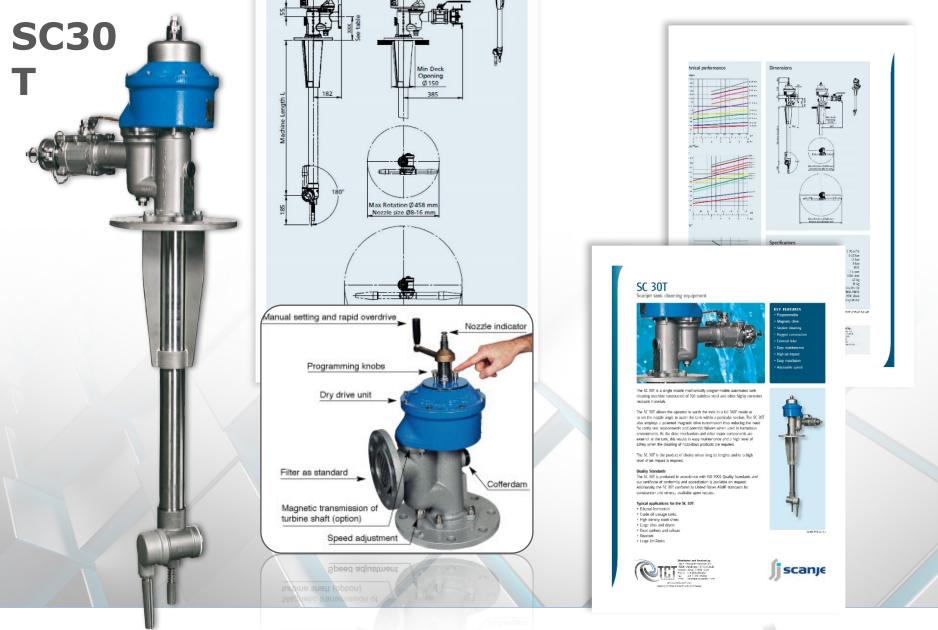

## **SC30**

## SC 90A

Scanjet tank cleaning equipment

The SC 90A is a single nozzle tank cleaning machine especially developed for sector cleaning tanks/cistems/vessels in hazardous AFEX classified areas. It gives the user a possibility to optimize the cleaning, with minimal use of time, energy and cleaning media.

S. 904 consists of two main parts; one washing unit that is fixed installed in the tank and one potable air diver dive unit SC 150 for operation. The drive tanks can be worknapped or removed without exposing the tank to the outside atmosphere. It is the product of choice when long jet-lengths and/or a high level of jet impact is required.

## Quality Control, Compliances & Certifications The SC 90A is produced in accordance with ISO 9001 Quality Standards and our

The SC 90A is produced in accordance with ISO 9001 Quality Standards and or certificate of conformity and accreditation is available on request. Additionally, the SC 90A conforms to United States ASME standards for construction and European, CE and ATEX standards for design, construction and safety.

## Typical applications for the SC 90A: - Crude oil storage tanks

- Large process vessels and fermenters
- Large silos and dryers
- Large reactors - Large Uni-Tanks