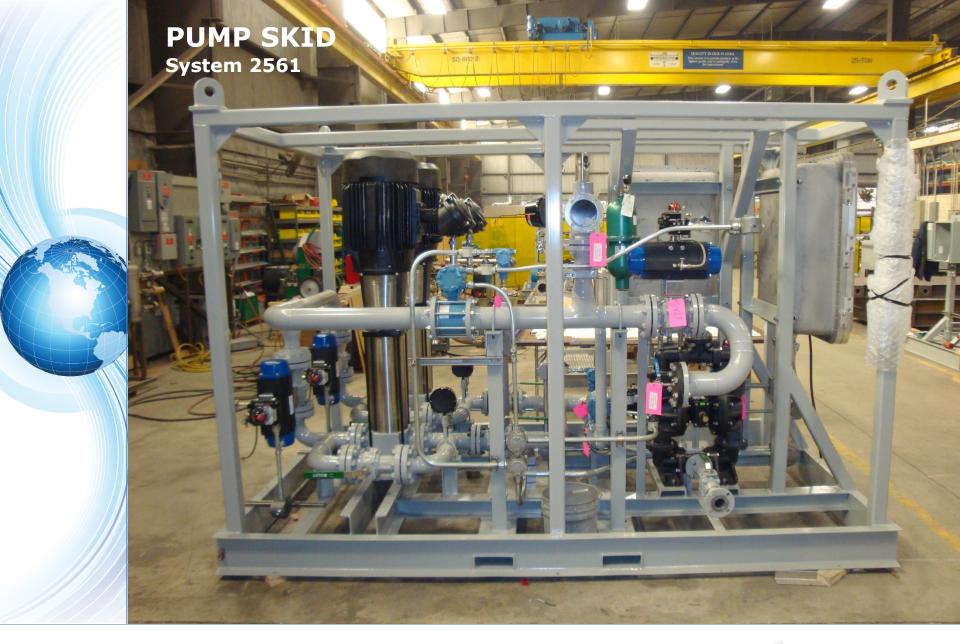

S. 904 consists of two main parts; one washing unit that is fixed installed in the tank and one potable air diver dive unit SC 150 for operation. The drive tanks can be worknapped or removed without exposing the tank to the outside atmosphere. It is the product of choice when long jet-lengths and/or a high level of jet impact is required.