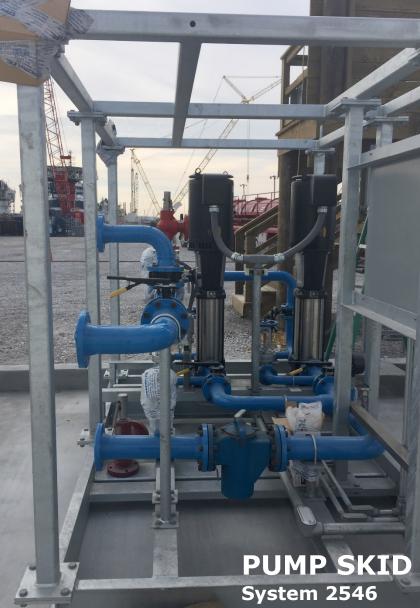

S. 904 consists of two main parts; one washing unit that is fixed installed in the tank and one potable air diver dive unit SC 150 for operation. The drive tanks can be worknapped or removed without exposing the tank to the outside atmosphere. It is the product of choice when long jet-lengths and/or a high level of jet impact is required.