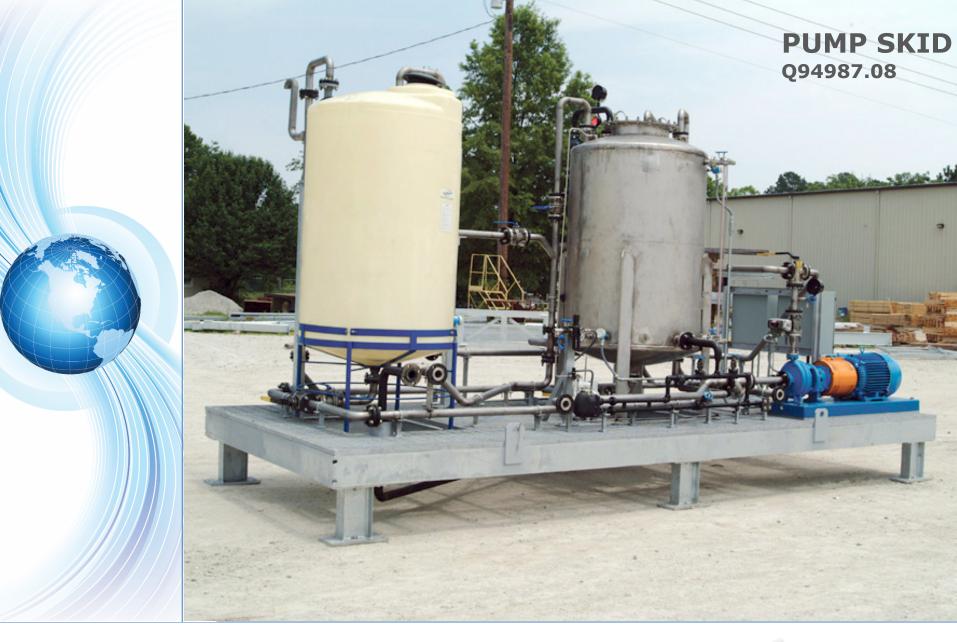

## **SC30**

## SC 90A

Scanjet tank cleaning equipment

The SC 90A is a single nozzle tank cleaning machine especially developed for sector cleaning tanks/cistems/vessels in hazardous AFEX classified areas. It gives the user a possibility to optimize the cleaning, with minimal use of time, energy and cleaning media.

S. 904 consists of two main parts; one washing unit that is fixed installed in the tank and one potable air diver dive unit SC 150 for operation. The drive tanks can be worknapped or removed without exposing the tank to the outside atmosphere. It is the product of choice when long jet-lengths and/or a high level of jet impact is required.