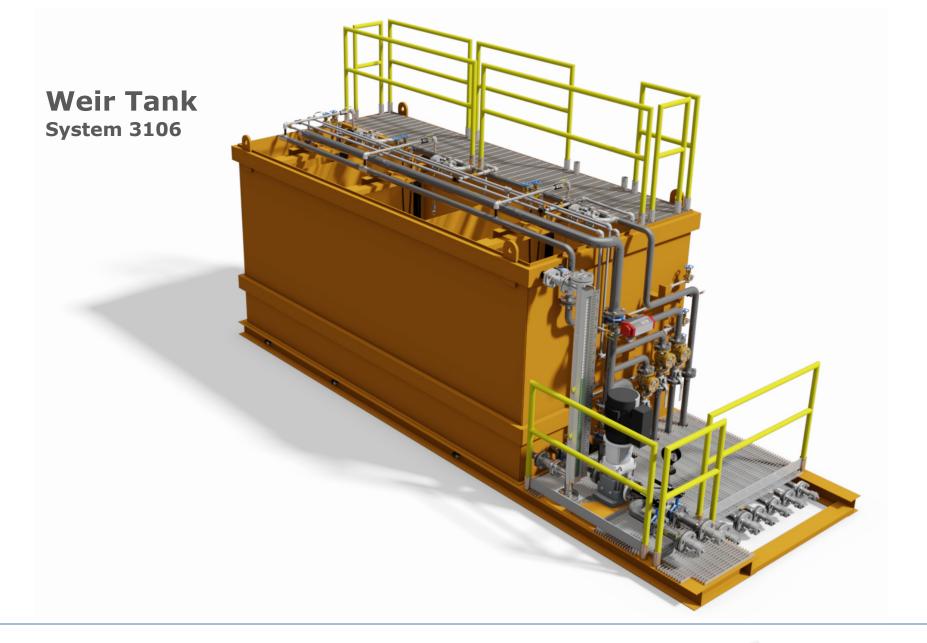

## **SC30**













## SC 90A

Scanjet tank cleaning equipment



The SC 90A is a single nozzle tank cleaning machine especially developed for sector cleaning tanks/cistems/vessels in hazardous AFEX classified areas. It gives the user a possibility to optimize the cleaning, with minimal use of time, energy and cleaning media.

S. 904 consists of two main parts; one washing unit that is fixed installed in the tank and one potable air diver dive unit SC 150 for operation. The drive tanks can be worknapped or removed without exposing the tank to the outside atmosphere. It is the product of choice when long jet-lengths and/or a high level of jet impact is required.

## Quality Control, Compliances & Certifications The SC 90A is produced in accordance with ISO 9001 Quality Standa