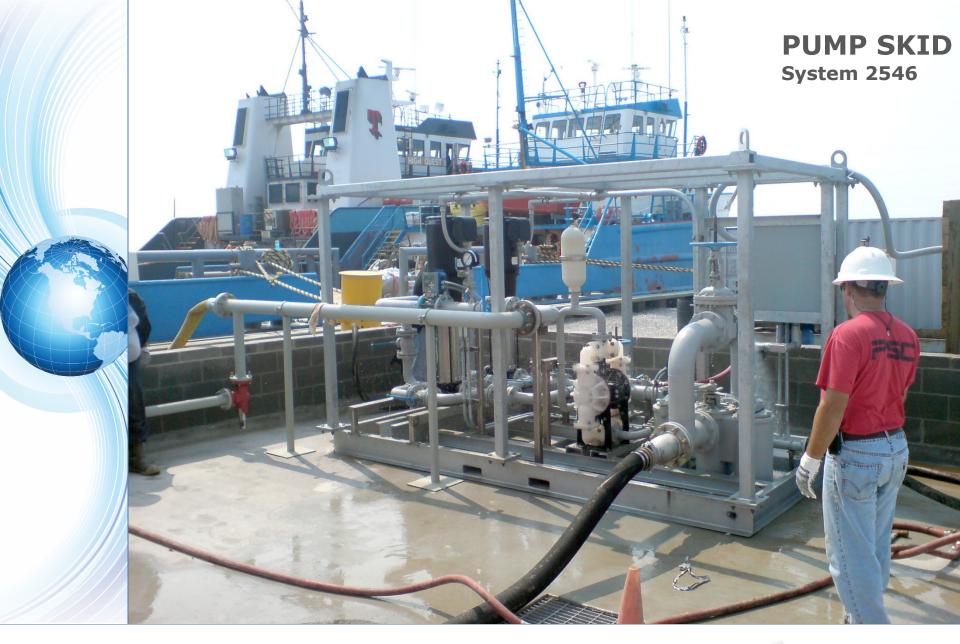

## **SC30**













## SC 90A

Scanjet tank cleaning equipment



The SC 90A is a single nozzle tank cleaning machine especially developed for sector cleaning tanks/cistems/vessels in hazardous AFEX classified areas. It gives the user a possibility to optimize the cleaning, with minimal use of time, energy and cleaning media.

S. 904 consists of two main parts; one washing unit that is fixed installed in the tank and one potable air diver dive unit SC 150 for operation. The drive tanks can be worknapped or removed without exposing the tank to the outside atmosphere. It is the product of choice when long jet-lengths and/or a high level of jet impact is required.

## Quality Control, Compliances & Certifications The SC 90A is