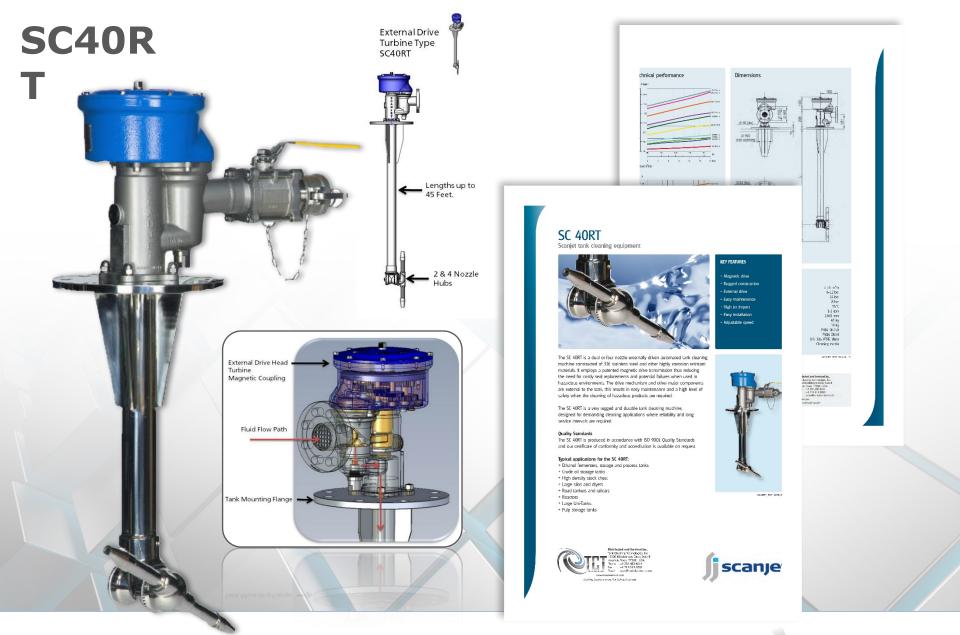

## SC 90A

Scanjet tank cleaning equipment

The SC 90A is a single nozzle tank cleaning machine especially developed for sector cleaning tanks/cistems/vessels in hazardous AFEX classified areas. It gives the user a possibility to optimize the cleaning, with minimal use of time, energy and cleaning media.

S. 904 consists of two main parts; one washing unit that is fixed installed in the tank and one potable air diver dive unit SC 150 for operation. The drive tanks can be worknapped or removed without exposing the tank to the outside atmosphere. It is the product of choice when long jet-lengths and/or a high level of jet impact is required.